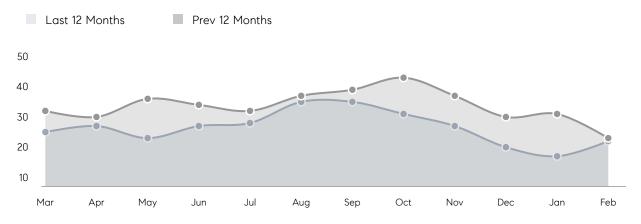

|
|                | AVERAGE SOLD PRICE | \$1,007,000 | \$782,000 | 29%      |
|                | # OF CONTRACTS     | 10          | 9         | 11%      |
|                | NEW LISTINGS       | 13          | 7         | 86%      |
| Condo/Co-op/TH | AVERAGE DOM        | 21          | 91        | -77%     |
|                | % OF ASKING PRICE  | 98%         | 96%       |          |
|                | AVERAGE SOLD PRICE | \$610,000   | \$418,000 | 46%      |
|                | # OF CONTRACTS     | 0           | 0         | 0%       |
|                | NEW LISTINGS       | 2           | 0         | 0%       |
|                |                    |             |           |          |

# Compass New Jersey Monthly Market Insights

# Watchung

### FEBRUARY 2022

### Monthly Inventory





### Contracts By Price Range

### Listings By Price Range



COMPASS

 $\sim$   $\sim$   $\sim$   $\sim$   $\sim$ / / / / / / / //// | | | | | / ------

Compass makes no representations or warranties, express or implied, with respect to future market conditions or prices of residential product at the time the subject property or any competitive property is complete and ready for occupancy or with respect to any report, study, finding, recommendation or other information provided by Compass herein. Moreover, no warranty, express or implied, is made or should be assumed regarding the accuracy, adequacy, completeness, legality, reliability, merchantability or fitness for a particular purpose of any information, in part or whole, contained herein. All material is presented with the underst