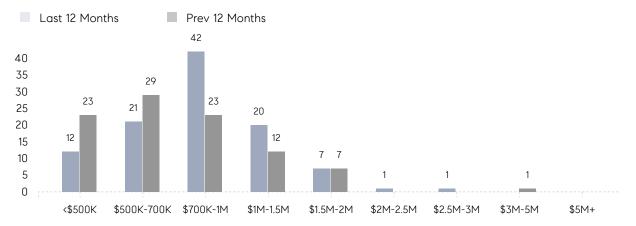

|
|                | AVERAGE SOLD PRICE | \$1,007,000 | \$782,000 | 29%      |
|                | # OF CONTRACTS     | 10          | 9         | 11%      |
|                | NEW LISTINGS       | 13          | 7         | 86%      |
| Condo/Co-op/TH | AVERAGE DOM        | 21          | 91        | -77%     |
|                | % OF ASKING PRICE  | 98%         | 96%       |          |
|                | AVERAGE SOLD PRICE | \$610,000   | \$418,000 | 46%      |
|                | # OF CONTRACTS     | 0           | 0         | 0%       |
|                | NEW LISTINGS       | 2           | 0         | 0%       |
|                |                    |             |           |          |

# Compass New Jersey Monthly Market Insights

# Watchung

### FEBRUARY 2022

### Monthly Inventory





### Contracts By Price Range

### Listings By Price Range



COMPASS

 $\sim$   $\sim$   $\sim$   $\sim$   $\sim$ / / / / / / / //// | | | | | / ------

Compass makes no representations or warranties, express or implied, with respect to future market conditions or prices of residential product at the time the subject property or any competitive property is complete and ready for occupancy or with respect to any report, study, finding, recommendation or other information provided by Compass herein. Moreover, no warranty, express or implied, is made or should be assumed regarding the accuracy, adequacy, completeness, legality, reliability, merchantability or fitness for a particular purpose of any information, in part or whole, contained herein. All material is presented with the understan